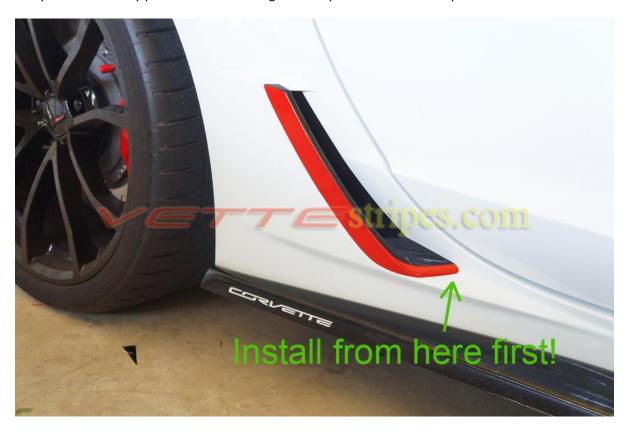

## C7 Grand Sport & Z06 rear brake scoop enhancement instruction

- These decals will be in wrap materials. Even though they can be applied wet but for this rear brake scoop enhancement, they will need to apply dry!
- Just peel off a little from the bottom of your decal and start install from the bottom of your rear brake scoop first and slowly peel off more and align it with your rear brake scoop.