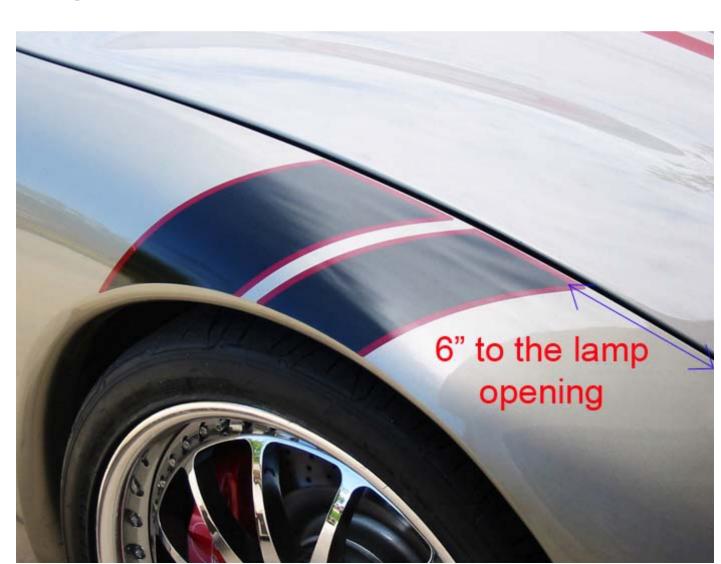

## C5 RF Installation

Please check out this instruction first to know how to mix soapy solution and applying vinyl: http://www.vettestripes.com/Vette%20Instruction/How To Peel

Off\_Stripes.pdf

- Install the big stripes first following the picture below for correct stripes placements. You will need to install the piece right next to the headlight first which the top corner 6" away from the lamp opening. The other piece is 1 5/16" away from the first piece. When installing big main stripes, line them up parallel with the fender line evenly. They are about 11/32" from the fender line.
- Install the border pieces after all main pieces got laid down perfectly.
- Wait couple hrs and peel off the masking tape at 180 degrees angle.